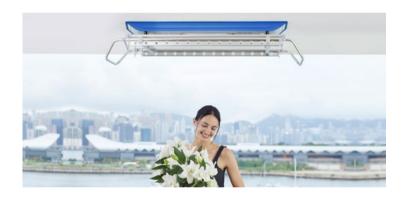

Create more space with the automatic system and let the IDM easily dry clothes in the air with just one push on the remote button.