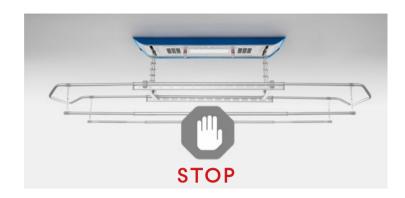

#### CHILD SAFETY

The IDM provides an automatic stop system. This system is designed to ensure the best safety.

Create more space with the automatic system and let the IDM easily dry clothes in the air with just one push on the remote button.