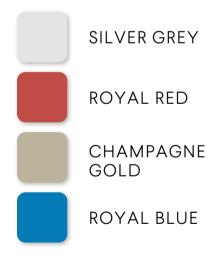

#### Dynamic colours, ready to go!

Step into the innovative world of the IDM and choose a matching colour. A good combination of different colours, each with its own look and feel.

Go for the luxurious colour Silver Grey, Spicy Red, Champagne Gold or Royal Blue.