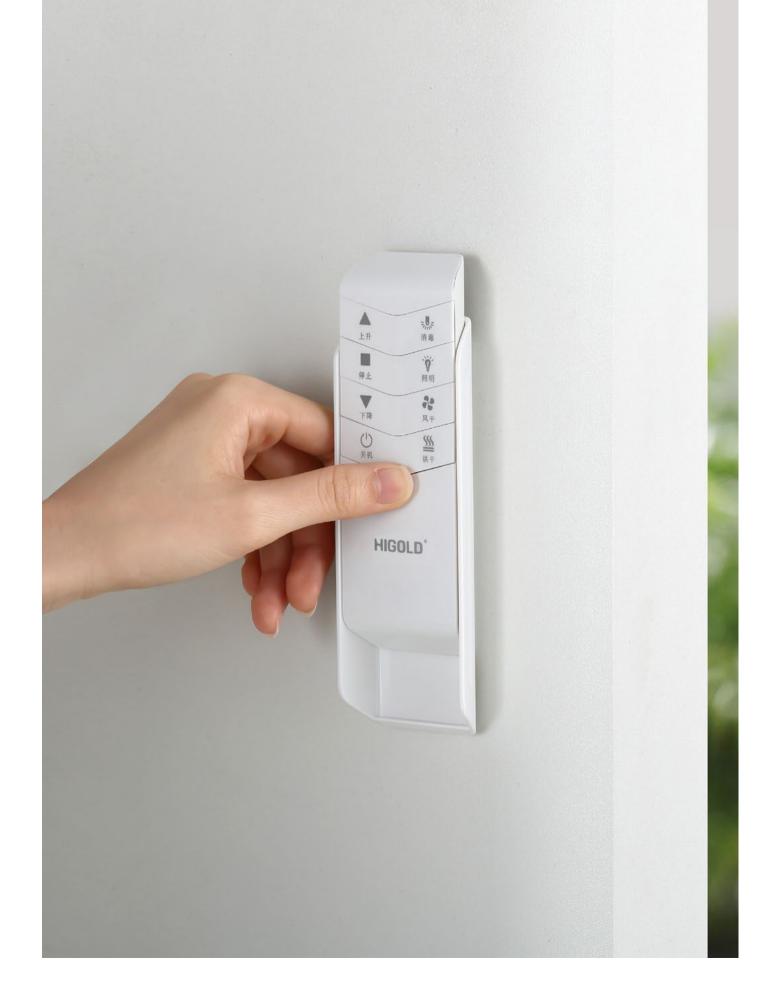

Create more space with the automatic system and let the IDM easily dry clothes in the air with just one push on the remote button.

#### CHILD SAFETY

The IDM provides an automatic stop system. This system is designed to ensure the best safety.