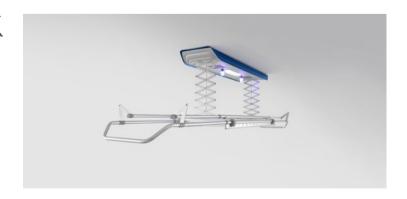

#### MORE THAN JUST DRYING

Faster and more energy efficient drying in all softness. The IDM has it all. An intelligent and multifunctional solution for your clothes, blankets and fine laundry. Because let's face it, we all want to experience sustainable, easy and fast drying. Discover all the benefits of the IDM and its smart technology.

#### & LOAD CAPACITY

Where an average dryer can hold up to 8 kilos, the IDM offers hanging space for up to 35 kilos! The IDM consists of 2 clothes racks, 28 hanging points and an extendable rack.

Not enough space to hang up your fine laundry? The Multihanger offers the ultimate solution.

#### **■** SPACE SAVING

Does it seem an impossible task to hang blankets and sheets? Does your drying rack collapse every time with heavy laundry? And do you have to move your drying rack all the time?

Create more space with the automatic system and let the IDM easily dry clothes in the air with just one push on the remote button.