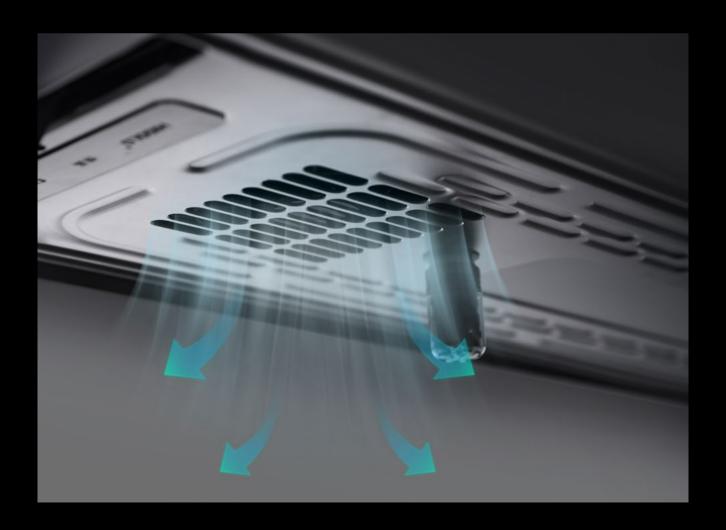

#### MORE THAN JUST DRYING

Faster and more energy efficient drying in all softness. The IDM has it all. An intelligent and multifunctional solution for your clothes, blankets and fine laundry. Because let's face it, we all want to experience sustainable, easy and fast drying. Discover all the benefits of the IDM and its smart technology.

#### & LOAD CAPACITY

Where an average dryer can hold up to 8 kilos, the IDM offers hanging space for up to 35 kilos! The IDM consists of 2 clothes racks, 28 hanging points and an extendable rack.

Not enough space to hang up your fine laundry? The Multihanger offers the ultimate solution.

Create more space with the automatic system and let the IDM easily dry clothes in the air with just one push on the remote button.