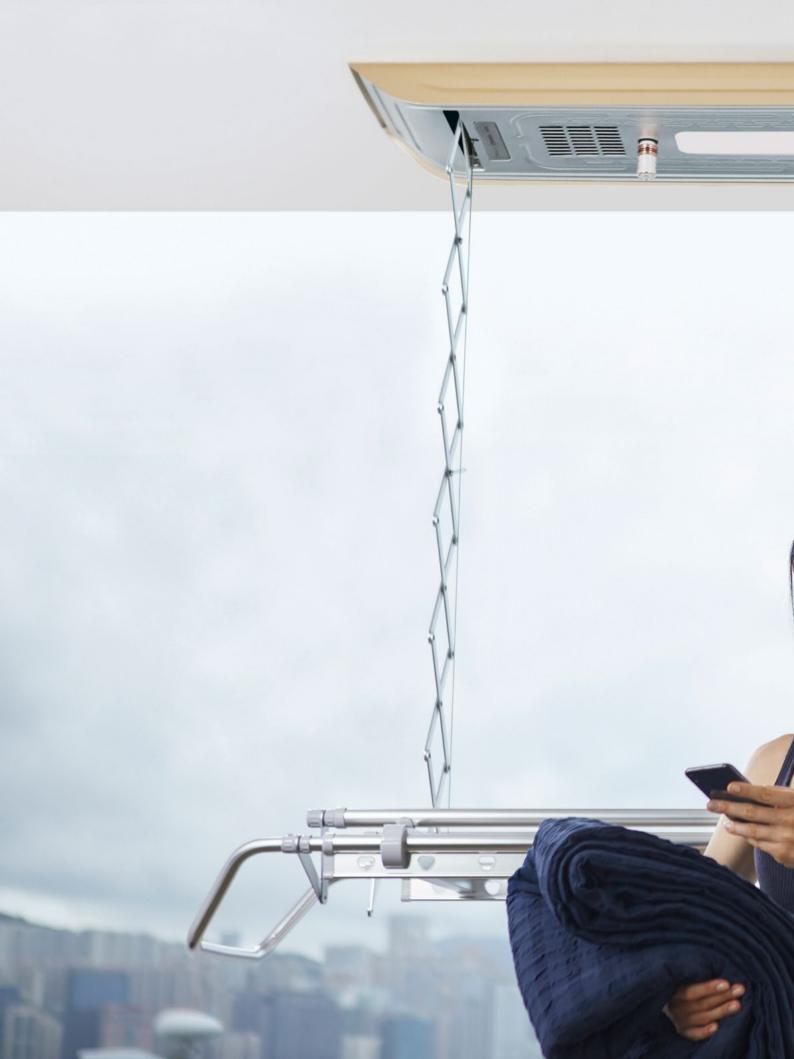

#### & LOAD CAPACITY

Where an average dryer can hold up to 8 kilos, the IDM offers hanging space for up to 35 kilos! The IDM consists of 2 clothes racks, 28 hanging points and an extendable rack.

Not enough space to hang up your fine laundry? The Multihanger offers the ultimate solution.

#### **■** SPACE SAVING

Does it seem an impossible task to hang blankets and sheets? Does your drying rack collapse every time with heavy laundry? And do you have to move your drying rack all the time?

Create more space with the automatic system and let the IDM easily dry clothes in the air with just one push on the remote button.