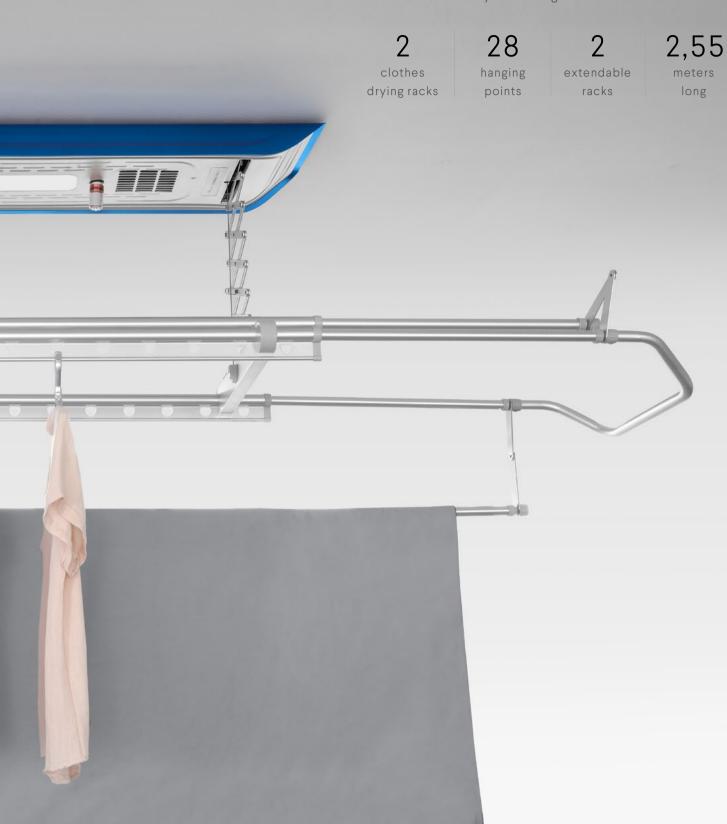

#### & LOAD CAPACITY

Where an average dryer can hold up to 8 kilos, the IDM offers hanging space for up to 35 kilos! The IDM consists of 2 clothes racks, 28 hanging points and an extendable rack.

Not enough space to hang up your fine laundry? The Multihanger offers the ultimate solution.