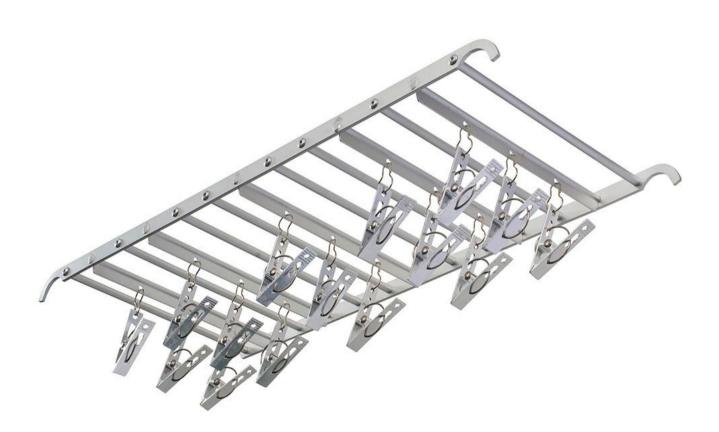

# ADDITIONAL ACCESSORY THE IDM MULTIHANGER

The IDM Multihanger becomes an essential accessory for your IDM. The IDM Multihanger is easy to attach and is ideal for drying your socks, underwear, flannels, baby clothes and other small items.

It comes with strong hooks, 7 drying racks and 15 clips.