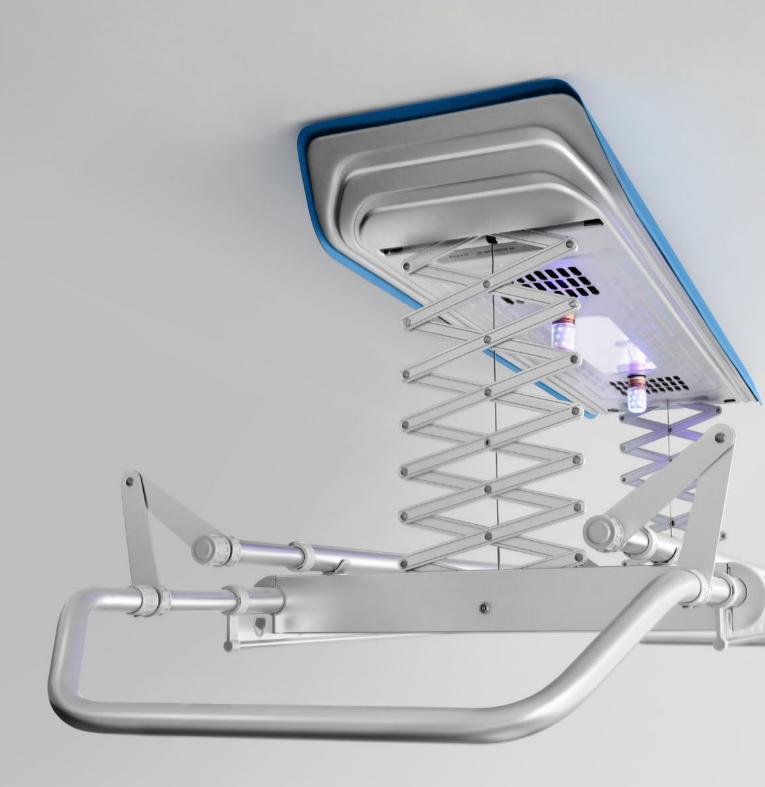

## ANTIBACTERIAL

Maintain a cleaned effect?

This can be achieved easily with the antibacterial function.

Ready for use after 30 minutes.

Including UV protection against burns.

30мім

30min regular sterilization

UV protection against burns

#### \* ENERGY-SAVING

The IDM helps you speed up the drying process. The IDM is equipped with LED light technology and a cost-saving ventilation system.

Where a normal dryer quickly consumes a lot of energy, the IDM offers a good drying performance at a lower cost.

#### & LOAD CAPACITY

Where an average dryer can hold up to 8 kilos, the IDM offers hanging space for up to 35 kilos! The IDM consists of 2 clothes racks, 28 hanging points and an extendable rack.

Not enough space to hang up your fine laundry? The Multihanger offers the ultimate solution.