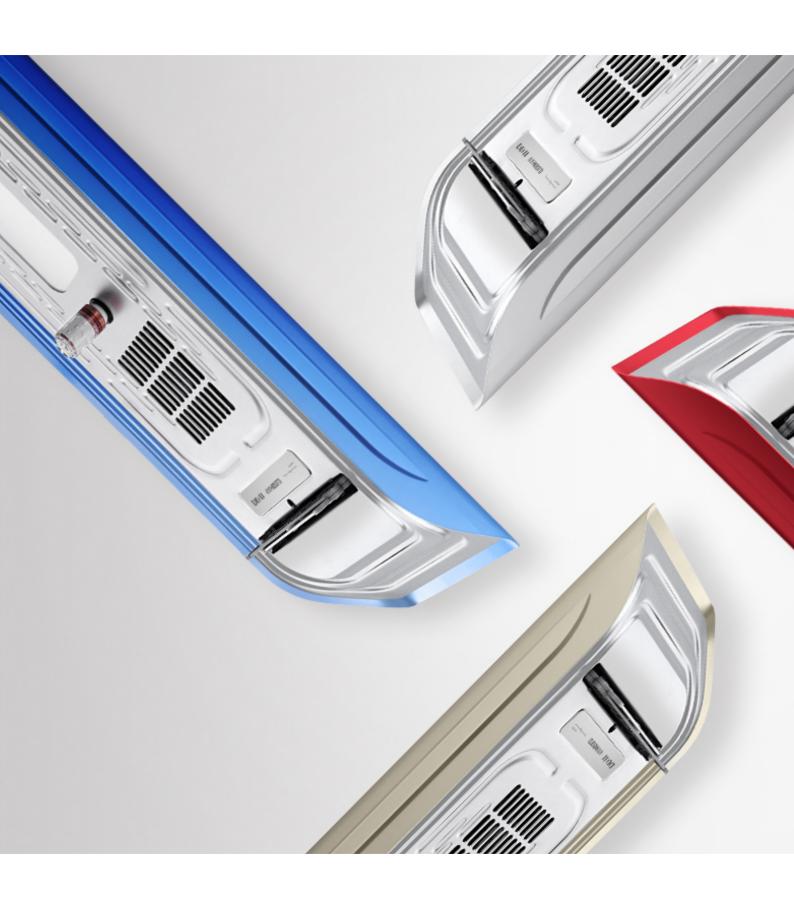

#### Dynamic colours, ready to go!

Step into the innovative world of the IDM and choose a matching colour. A good combination of different colours, each with its own look and feel.

Go for the luxurious colour Silver Grey, Spicy Red, Champagne Gold or Royal Blue.