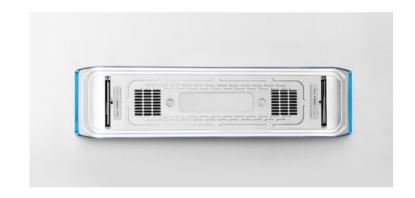

#### MORE THAN JUST DRYING

Faster and more energy efficient drying in all softness. The IDM has it all. An intelligent and multifunctional solution for your clothes, blankets and fine laundry. Because let's face it, we all want to experience sustainable, easy and fast drying. Discover all the benefits of the IDM and its smart technology.

### QUICK DRYING 120 MIN

Faster and more energy efficient drying in all softness. The IDM is perfect for drying your clothes, blankets and fine laundry.

Thanks to the cost-saving ventilation system, the IDM blows air, making your laundry feel even finer. The IDM helps you speed up the drying process, so you can put your favorite clothes back on within 120 minutes!